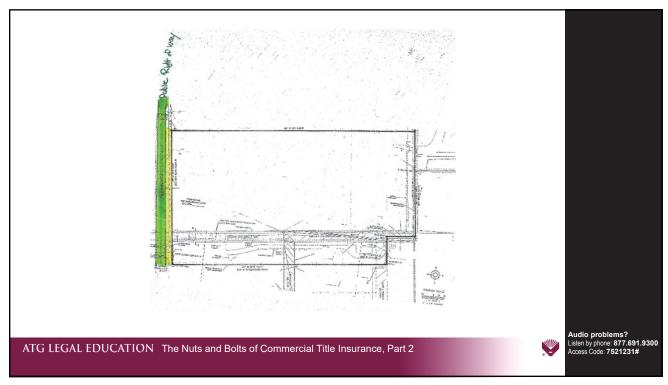

#### Access

- Indirect Access and Entry Endorsement (ALTA 17.1-06) (ATG Form 2116-06)
  - Insures:
    - the Insured has access to a named public Street by means of a valid easement that has been recorded;
    - the Street is physically open and publicly maintained;
    - the easement provides actual pedestrian and vehicular access;
       and
    - the Insured has a right to use existing curb cuts along the Street abutting the easement.

#### Access

- **Indirect Access and Entry Endorsement (ALTA 17.1-06)** (ATG Form 2116-06)
  - Issuing Guidelines:
    - Examine survey or plat to confirm:
      - the easement abuts and provides actual pedestrian and vehicular access to the Street;
      - the Street appears to be physically open and publicly maintained; and
      - existing curb cuts along the easement provide actual access for the land to the Street.