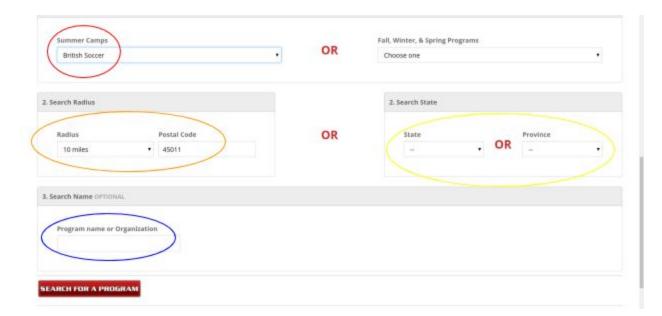

6. If you already have an existing account select "Log In To Existing Account", or if you would like to register for one select "Register For An Account". This way your info will be saved in the future. If you do not want your info to be saved for the future, select "Guest Checkout". For this example I have chosen to "Guest Checkout". After selecting "Guest Checkout", fill out the info below.