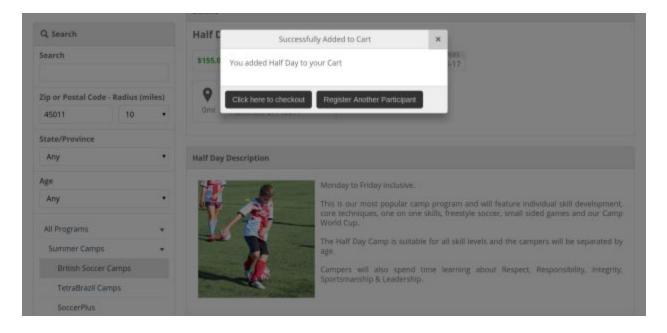

8. Next, you will be presented with the options below. Select "Register Another Participant" if you would like to sign up another child (repeat steps 5-7) or if you would like to sign up for another program before checking out. Select "Click here to checkout" if you are ready to proceed at this point.