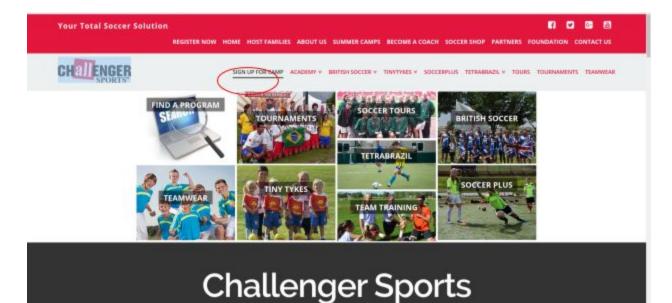

- 1. Go to <u>https://www.challengersports.com/</u>
- 2. Click on "sign up for camp" at the top of the page

3. Select the type of camp you are interested in. For example I chose "Summer Camps" and "British Soccer". Next, you can either use your "Postal Code" to search a selected mile radius or search your "State or Province". For those who already know the "Program Name or Organization", you can directly type that below, then click "SEARCH FOR A PROGRAM". For example, I searched 45011 in the "Postal Code" and selected a 10 mile radius.